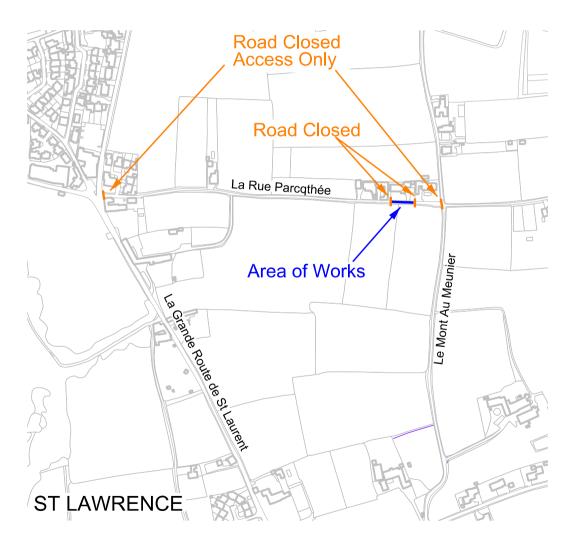

## Roadworks notice

Dear Customer,

Starting on Monday 25th March 2024, La Rue Parcqthée, St Lawrence will be closed to through traffic for approximately 4 days. This is due to excavation works necessary for us to provide a new electrical supply.

The affected area is detailed on the adjoining map. Access to premises will be maintained throughout the period of works from either end.

We apologise for any inconvenience this may cause and thank you in advance for your co-operation to help us complete this work as quickly as possible.