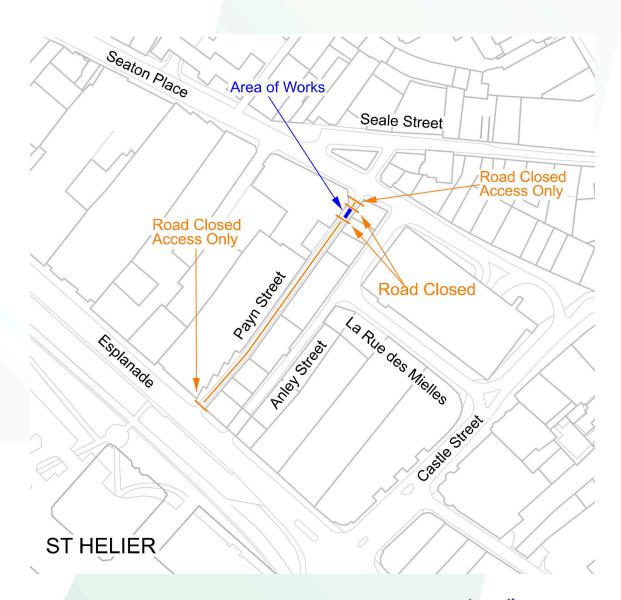

## Payn Street, St Helier

Dear Customer,

We are writing to inform you about planned roadworks and upgrades to the electricity infrastructure in your area. The works in this area will be carried out in the below phases.

## Details of the planned roadworks, Ref WO762911:

- · Start Date: Monday 19 May 2025
- · End Date: Friday 23 May 2025
- · Location: Payn Street, St Helier
- · Purpose of the Roadworks: This closure is due to excavation works necessary for us to provide a new electrical supply in the area. This investment into our infrastructure is essential to enhance the reliability and efficiency of our electricity supply system.

## Will I be able to access my property?

Yes. During the works, access to properties will remain uninterrupted and businesses will operate as usual. We ask that you follow the diversion signs in place. We aim to minimise disruption and complete tasks promptly. We apologise for any inconvenience and appreciate your understanding.