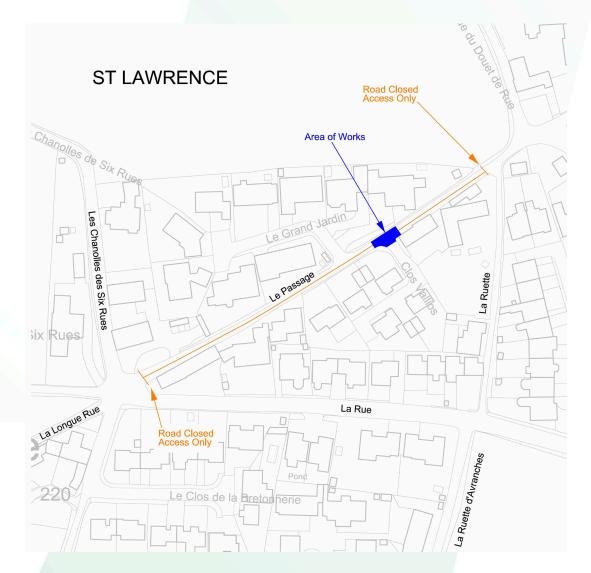

## Le Passage, St Lawrence

Dear Customer,

We are writing to inform you about planned roadworks and upgrades to the electricity infrastructure in your area.

## Details of the planned roadworks, Ref WO778023:

- · Start Date: Monday 7 July 2025
- · End Date: Friday 11 July 2025
- · Location: Le Passage, St Lawrence
- · Purpose of the Roadworks: This closure is due to excavation works necessary to provide a new electrical supply in the area. This investment into our infrastructure is essential to enhance the reliability and efficiency of our electricity supply system.

## Will I be able to access my property?

Yes, access to properties will be maintained throughout the duration of the works. We ask that you follow the diversion signs in place. We aim to minimise disruption and complete tasks promptly. We apologise for any inconvenience and appreciate your understanding.