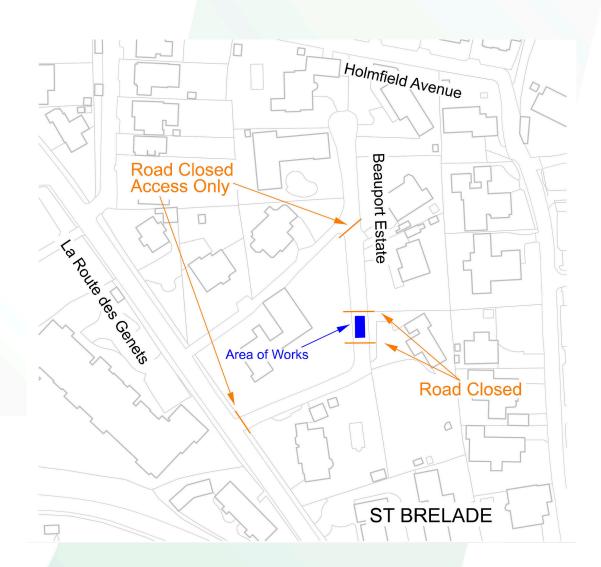

## Beauport Estate, St Brelade

Dear Customer,

We are writing to inform you about planned roadworks and upgrades to the electricity infrastructure in your area.

## Details of the planned roadworks, Ref WO766090:

- · Start Date: Thursday 3 July 2025
- · End Date: Monday 14 July 2025
- · Location: Beauport Estate, St Brelade
- · Purpose of the Roadworks: This closure is due to excavation works necessary to provide a new electrical supply in the area. This investment into our infrastructure is essential to enhance the reliability and efficiency of our electricity supply system.

## Will I be able to access my property?

Yes, access to properties will be maintained throughout the duration of the works. We ask that you follow the diversion signs in place. We aim to minimise disruption and complete tasks promptly. We apologise for any inconvenience and appreciate your understanding.