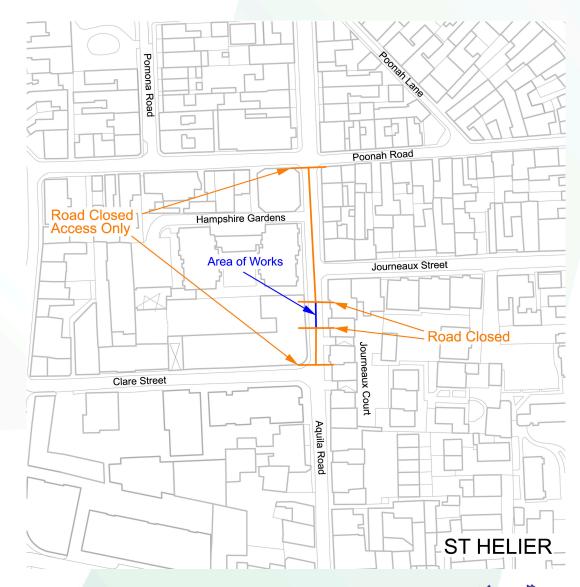

## **Aquila Road, St Helier**

Dear Customer,

We are writing to inform you about planned roadworks and upgrades to the electricity infrastructure in your area.

## Details of the planned roadworks, Ref WO765867:

- · Start Date: Thursday 15 May 2025
- · End Date: Thursday 22 May 2025
- · Location: Aquila Road, St Helier
- · Purpose of the Roadworks: This closure is due to excavation works necessary for us to provide a new electrical supply in the area. This investment into our infrastructure is essential to enhance the reliability and efficiency of our electricity supply system.

## Will I be able to access my property?

Yes. During the works, access to properties will remain uninterrupted, and businesses will operate as usual. We ask that you follow the diversion signs in place. We aim to minimise disruption and complete tasks promptly. We apologise for any inconvenience and appreciate your understanding.