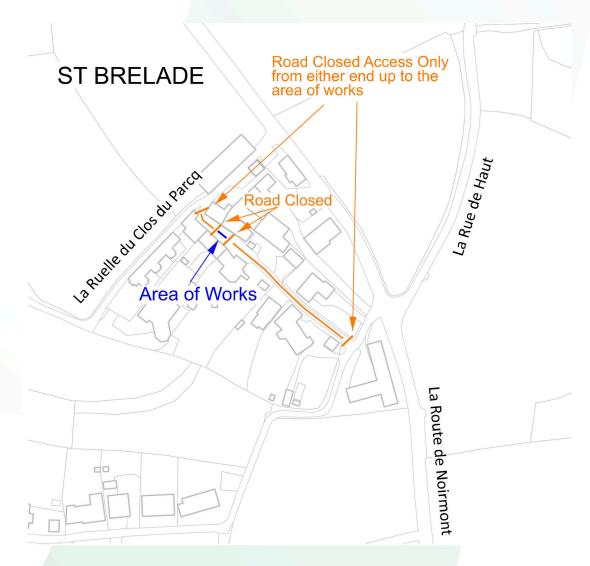

## La Ruelle du Clos du Parcq, St Brelade

Dear Customer,

We are writing to inform you about planned roadworks and upgrades to the electricity infrastructure in your area.

## Details of the planned roadworks, Ref WO773929/WO785378:

- · Start Date: Wednesday 11 June 2025
- · End Date: Friday 20 June 2025
- · Location: La Ruelle du Clos du Parcq, St Brelade
- · Purpose of the Roadworks: This road closure is due to excavation works necessary for us to provide a new electrical supply. This investment into our infrastructure is essential to enhance the reliability and efficiency of our electricity supply system.

## Will I be able to access my property?

Yes, access to properties will be maintained throughout the duration of the works. We ask that you follow the diversion signs in place. We aim to minimise disruption and complete tasks promptly. We apologise for any inconvenience and appreciate your understanding.