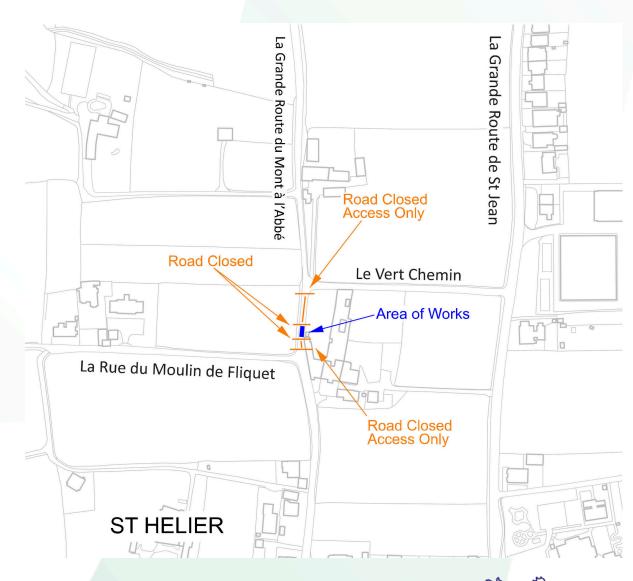

## La Grande Route Du Mont A L'Abbe, St Helier

Dear Customer,

We are writing to inform you about planned roadworks and upgrades to the electricity infrastructure in your area.

## Details of the planned roadworks, Ref WO765627:

- · Start Date: Thursday 22 May 2025
- · End Date: Friday 30 May 2025
- · Location: La Grande Route Du Mont A L'Abbe, St Helier
- · Purpose of the Roadworks: This closure is due to excavation works for the installation of a new cables to substation to reinforce network.. This investment into our infrastructure is essential to enhance the reliability and efficiency of our electricity supply system.

## Will I be able to access my property?

Yes. During the works, access to properties will remain uninterrupted, and businesses will operate as usual. We ask that you follow the diversion signs in place. We aim to minimise disruption and complete tasks promptly. We apologise for any inconvenience and appreciate your understanding.