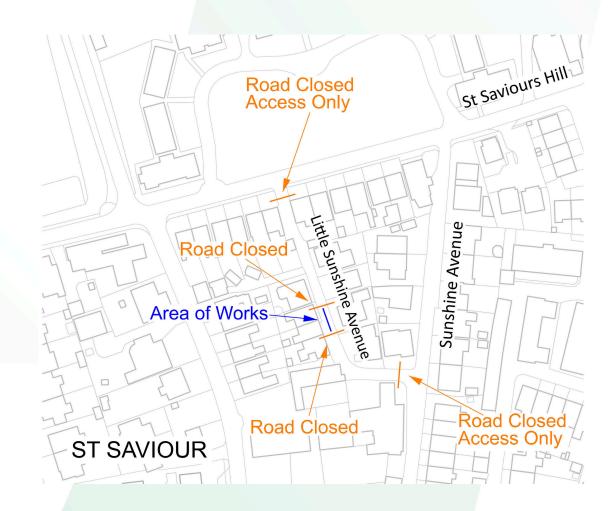

## Little Sunshine Avenue, St Saviour

Dear Customer,

We are writing to inform you about planned roadworks and upgrades to the electricity infrastructure in your area.

## Details of the planned roadworks, Ref WO765051/WO741693:

- · Start Date: Monday 23 June 2025
- · End Date: Friday 27 June 2025
- · Location: Little Sunshine Avenue, St Saviour
- · Purpose of the Roadworks: This closure is due to excavation works necessary to provide a new electrical supply in the area. This investment into our infrastructure is essential to enhance the reliability and efficiency of our electricity supply system.

## Will I be able to access my property?

Yes, access to properties will be maintained throughout the duration of the works. We ask that you follow the diversion signs in place. We aim to minimise disruption and complete tasks promptly. We apologise for any inconvenience and appreciate your understanding.