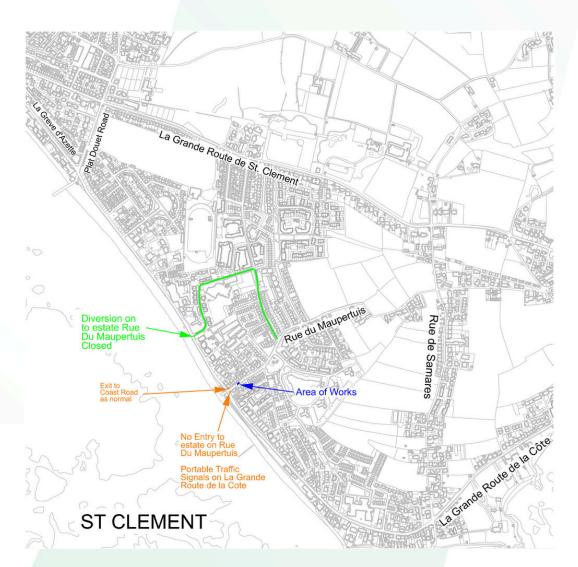

## Rue du Maupertuis, St Clement

Dear Customer,

We are writing to inform you about planned roadworks and upgrades to the electricity infrastructure in your area.

## Details of the planned roadworks: Ref WO736206/WO736207

- · Start Date: Monday 24 March 2025
- · End Date: Friday 28 March 2025
- · Location: Rue du Maupertuis, St Clement
- · Purpose of the Roadworks: The eastbound lane of Rue du Maupertuis will be closed for excavation works necessary for us to provide a new electrical supply in the area. This investment into our infrastructure is essential to enhance the reliability and efficiency of our electricity supply system.

## Will I be able to access my property?

Yes. During the works, access to properties will remain uninterrupted, and businesses will operate as usual. We ask that you please follow the diversions in place.