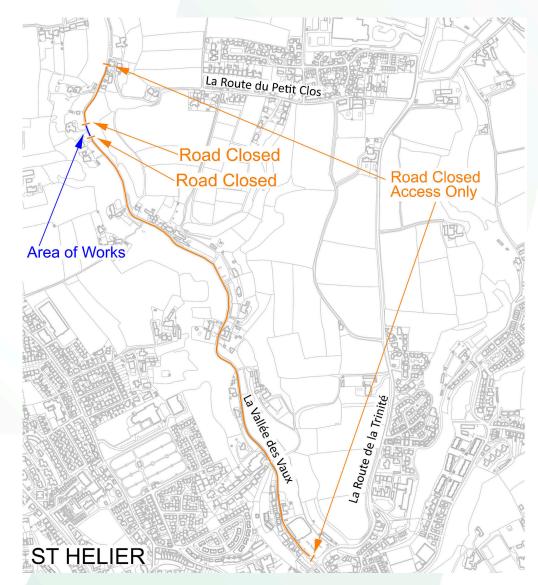

## La Vallee des Vaux, St Helier

Dear Customer,

We are writing to inform you about planned roadworks and upgrades to the electricity infrastructure in your area. The works in this area will be carried out in the below phases.

## Details of the planned roadworks, Ref WO757648:

- · Start Date: Thursday 22 May 2025
- · End Date: Monday 26 May 2025
- · Location: La Vallee des Vaux, St Helier
- · Purpose of the Roadworks: This closure is due to excavation works necessary for us to provide a new electrical supply in the area. This investment into our infrastructure is essential to enhance the reliability and efficiency of our electricity supply system.

## Will I be able to access my property?

Yes. During the works, access to properties will remain uninterrupted and businesses will operate as usual. We ask that you follow the diversion signs in place. We aim to minimise disruption and complete tasks promptly. We apologise for any inconvenience and appreciate your understanding.