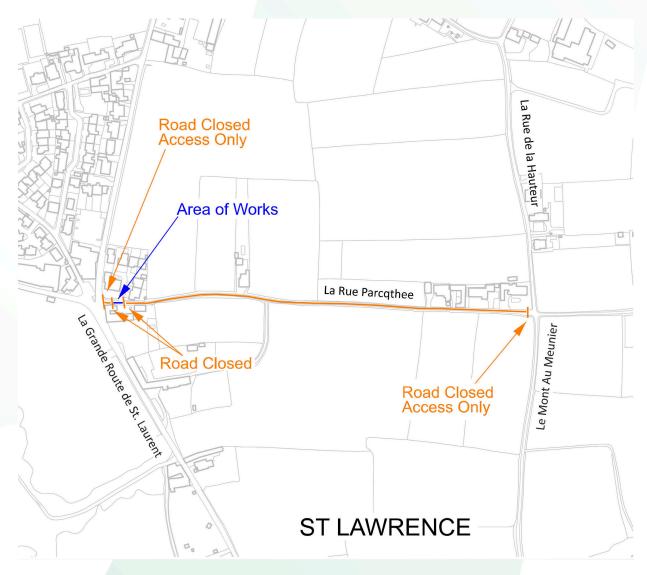

## La Rue Parcqthee, St Lawrence

Dear Customer,

We are writing to inform you about planned roadworks and upgrades to the electricity infrastructure in your area.

## Details of the planned roadworks, Ref WO776316:

- · Start Date: Tuesday 22 April 2025
- · End Date: Monday 28 April 2025
- · Location: La Rue Parcqthee, St Lawrence
- · Purpose of the Roadworks: This closure is due to excavation works necessary for us to provide a new electrical supply in the area. This investment into our infrastructure is essential to enhance the reliability and efficiency of our electricity supply system.

## Will I be able to access my property?

Yes. During the works, access to properties will remain uninterrupted, and businesses will operate as usual. We ask that you follow the diversion signs in place. We aim to minimise disruption and complete tasks promptly. We apologise for any inconvenience and appreciate your understanding.