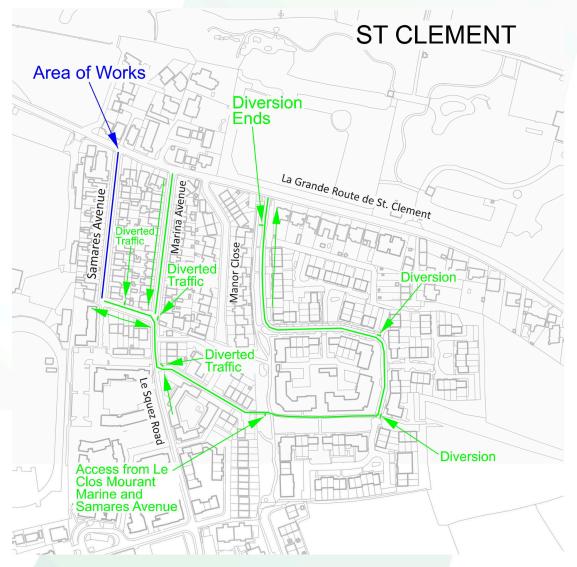

## Details of the planned roadworks:

Start Date: Monday 28 April 2025

- · End Date: Saturday 7 June 2025
- · Location: Samares Avenue, St Clement

• Purpose of the Roadworks: This closure is for us to complete necessary improvements to our electricity infrastructure in the area. Investments like this into our infrastructure are essential to enhance the reliability and efficiency of our electricity supply system. The works will be carried out under a road closed access only to your properties where possible. Access out of Samares Avenue will be through the diversion illustrated on the adjoining map.

## Will I be able to access my property?

Where possible, Geomarine will ensure adequate signage is set out to maintain vehicle access to properties. Where access can't be maintained, Geomarine has secured additional parking on Sarina Road and at FB Fields. If this parking is required please contact Geomarine at the below number.