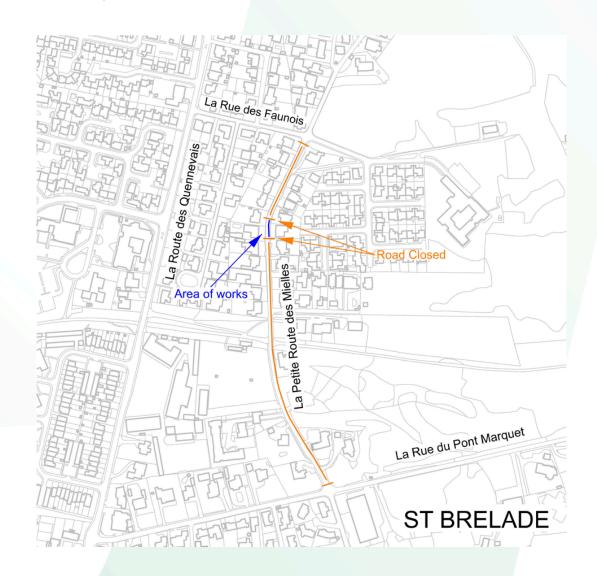

## La Petite Route des Mielles, St Brelade

Dear Customer,

We are writing to inform you about planned roadworks and upgrades to the electricity infrastructure in your area.

## Details of the planned roadworks, Ref WO782354:

- · Start Date: Tuesday 29 July 2025
- · End Date: Friday 1 August 2025
- · Location: La Petite Route des Mielles, St Brelade
- · Purpose of the Roadworks: This closure is due to excavation works necessary to provide a new electrical supply in the area. This investment into our infrastructure is essential to enhance the reliability and efficiency of our electricity supply system.

## Will I be able to access my property?

Yes. During the works, access to properties will remain uninterrupted, and businesses will operate as usual. We aim to minimise disruption and complete tasks promptly. We apologise for any inconvenience and appreciate your understanding.