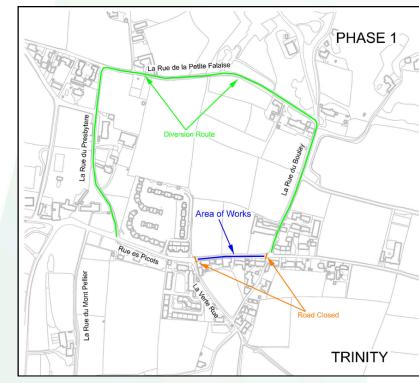

## Details of the planned roadworks, Ref WO764436:

· Location: Rue Es Picots, Trinity

### Phase 1:

Start Date: Monday 21 July 2025End Date: Friday 8 August 2025

#### Phase 2:

Start Date: Monday 11 August 2025
End Date: Friday 29 August 2025

· Purpose of the Roadworks: This closure is for us to complete necessary improvements to our electrical infrastructure in the area. This investment into our infrastructure is essential to enhance the reliability and efficiency of our electricity supply system.

## Will I be able to access my property?

Yes, throughout the closure Geomarine will ensure adequate signage is set out to maintain access to properties. We aim to minimise disruption and complete tasks promptly. We apologise for any inconvenience and appreciate your understanding.