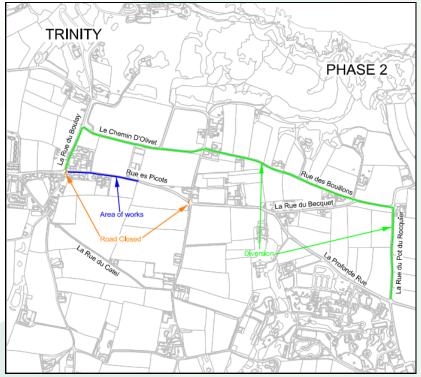

## Details of the planned roadworks, Ref WO764436:

· Location: Rue Es Picots, Trinity

#### Phase 2:

Start Date: Monday 11 August 2025
End Date: Friday 29 August 2025

· Purpose of the Roadworks: This closure is for us to complete necessary improvements to our electrical infrastructure in the area. This investment into our infrastructure is essential to enhance the reliability and efficiency of our electricity supply system.

## Will I be able to access my property?

Yes, throughout the closure Geomarine will ensure adequate signage is set out to maintain access to properties. We aim to minimise disruption and complete tasks promptly. We apologise for any inconvenience and appreciate your understanding.