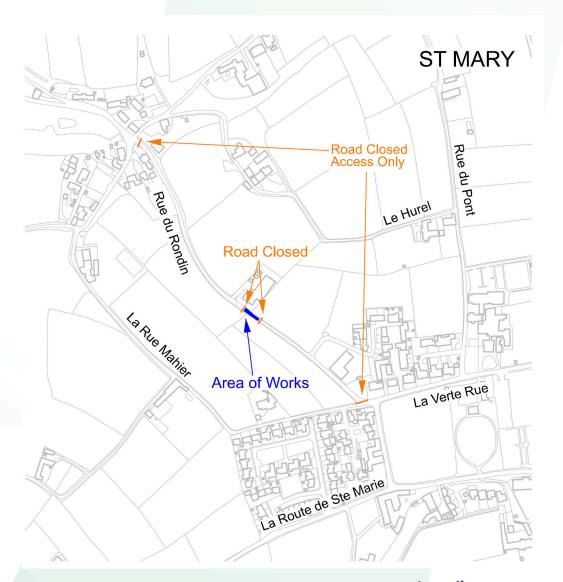

## Rue du Rondin, St Mary

Dear Customer,

We are writing to inform you about planned roadworks and upgrades to the electricity infrastructure in your area.

## Details of the planned roadworks, Ref WO758271:

- · Start Date: Monday 17 March 2025
- · End Date: Friday 21 March 2025
- · Location: Rue du Rondin, St Mary
- · Purpose of the Roadworks: This closure is due to excavation works necessary for us to provide a new electrical supply in the area. This investment into our infrastructure is essential to enhance the reliability and efficiency of our electricity supply system.

## Will I be able to access my property?

Yes. During the works, access to properties will remain uninterrupted, and businesses will operate as usual. We ask that you please follow the diversions in place.