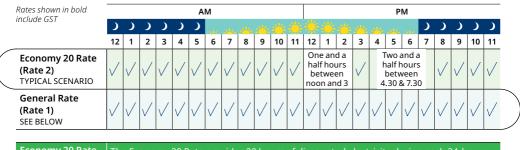

Economy 20 is our original two-rate tariff most often used with traditional wet radiator systems, underfloor heating or an electric flow boiler. Like the later E20+ tariff, it offers 20 hours of discounted electricity for approved space and water heating systems in any 24 hours

Unlike E20+, the other four hours in any 24 will be an interruption to your space and water heating supply timed at our discretion. No interruption will be more than two and a half hours at any one time.

## **Economy 20** (Rate 2) - **11.98p** a unit (11.41p)

- 20 hours of discounted electricity in any 24 hours for approved space and water heating.
- The other four hours in any 24 will be an interruption to your space and water heating, timed at our discretion.
- The interruptions will be one and a half
- hours between noon and 3pm, and two an a half hours between 4.30pm and 7.30pm. The exact times depend on your meter. For more detail, please contact Customer Care on 505460.
- No interruption will be more than two and a half hours at any one time.

Three Phase **49.25p** (46.90p)

| Economy 20 Rate<br>(Rate 2) | The Economy 20 Rate provides 20 hours of discounted electricity during each 24-hour day, for approved space and water heating systems only. The other four hours will be an interruption to your space and water heating supply. |
|-----------------------------|----------------------------------------------------------------------------------------------------------------------------------------------------------------------------------------------------------------------------------|
| General Rate<br>(Rate 1)    | The General Rate is for all the units used during each 24-hour period, (other than the approved space and water heating†).                                                                                                       |